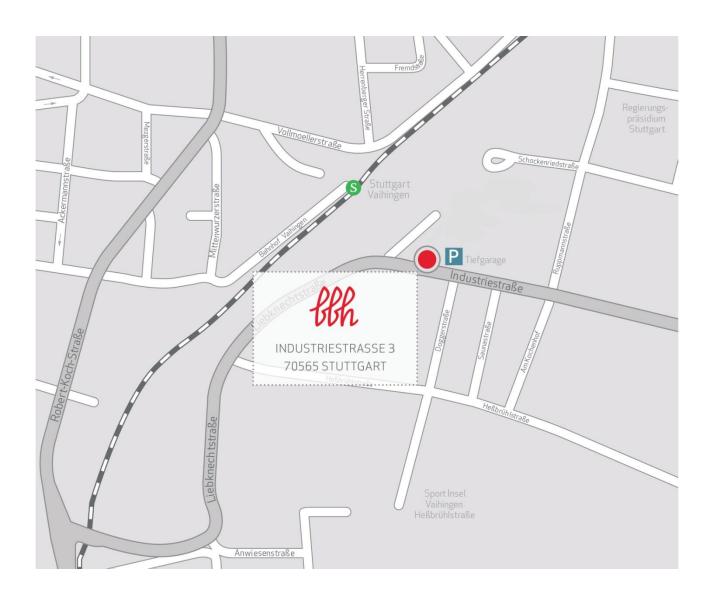

# **STUTTGART OFFICE**

INDUSTRIESTRASSE 3 70565 STUTTGART

#### **PUBLIC TRANSPORT**

Take the urban rail lines S2 or S3 toward the airport, or line 1 toward Herrenberg and alight at Stuttgart-Vaihingen station. Take the underpass toward Industriegebiet / Regierungspräsidium (industrial area / regional council). Our firm is situated directly outside the staircase. The entrance is at the back side of the building in the courtyard.

### **FROM COLOGNE**

Take the A 3 in the direction of Frankfurt am Main / Bonn and leave it at the exit 48 - Raunheim in the direction of Basel / Stuttgart / Darmstadt, which will lead you onto the E 35. Continue on this road until you reach the interchange Autobahndreieck Karlsruhe (exit 46) and switch to the A 8 in the direction of München / Stuttgart / Pforzheim. At the interchange Kreuz Stuttgart (exit 51) drive in the direction of Stuttart-Zentrum / Stuttgart Vaihingen (A 834). Take the exit Stuttgart-Vaihingen and leave the motorway in the direction of S-Vaihingen. This will lead you onto Hauptstraße (L 1205). Follow this road for approx. 1.3 km and turn right, into Robert-Koch-Straße. After approx. 300 m turn left into Liebknechtstraße and continue on this street (please note that Liebknechtstraße bends left). After approx. 50 m you will reach Industriestraße. The 7-storey building opposite of the black office tower with its paved forecourt is Industriestraße 3. The entrance is located in the centre of the building. In order to drive into the underground parking garage, continue on the road for a little longer until you can see the entrance to a supermarket. The entrance to the underground parking garage is located in front of Industriestraße 5.

# UNDERGROUND PARKING GARAGE – ENTRANCE AT INDUSTRIE-STASSE 5

Continue driving on Industriestraße until you reach the supermarket. The entrance to the underground parking garage of Industriestraße 3 is in front of Industriestraße 5.