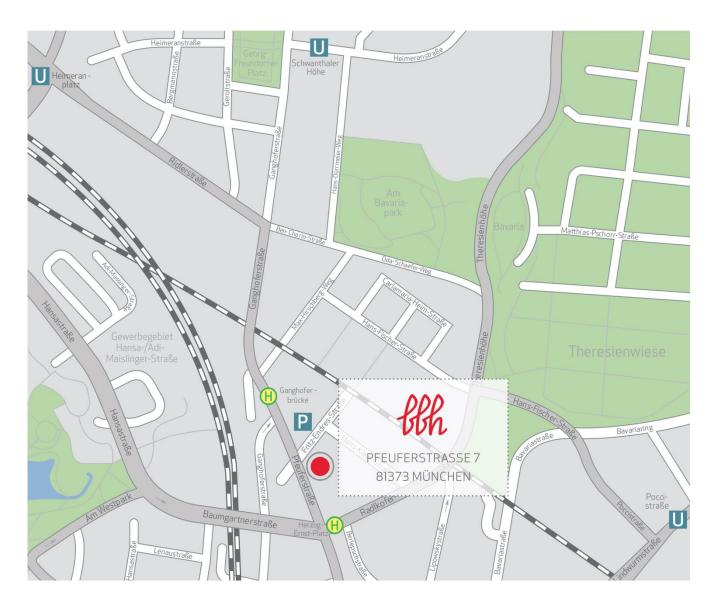

# **MUNICH OFFICE**

PFEUFERSTRASSE 7\* 81373 Munich

\*If you want to use your navigation system, please enter "Pfeuferstraße 8" in the address field.

#### ÖPNV (www.mvv-muenchen.de)

Subway lines U 4 to Westendstraße or U5 to Laimer Platz. Alight at Schwanthalerhöhe station and take the Metrobus 53 in the direction of Aidenbachstraße. Exit at the stop "Ganghoferbrücke" and turn left to continue straight on to Pfeuferstraße until you reach our offices on your left hand side.

#### FROM NUREMBERG

Follow the motorway A 9 until its end, continue westwards on the Mittlerer Ring (Garmisch-Partenkirchen, Schenkendorfstraße) past the Olympiastadion via Georg-Brauchle-Ring and make a soft right onto Landshuter Allee (in the direction of Garmisch-Partenkirchen/Lindau). After the Donnersbergerbrücke, head straight into the Trappentreutunnel. Keep to the right of the tunnel and leave at the Laim/Heimeranplatz exit. At the intersection, turn left onto Tübinger Straße. Continue straight on following the Landaubogen and after approx. 900 m, continue straight ahead on Hansastraße and Baumgartenstraße. At the next intersection, turn left onto Pfeuferstraße. To reach the entrance to the underground car park, please turn right onto Fritz-Endres-Straße immediately behind the BBH building.

#### FROM SALZBURG

Once you reach the three-way motorway interchange München Süd, head towards Garmisch-Partenkirchen/München-Giesing and continue on Tegernseer Landstraße/Candidstraße. When in the Brudermühltunnel, keep to the right and exit onto Plinganserstraße (towards Zentrum/Stadtmitte). Continue to keep to the right and drive straight ahead until Plinganserstraße merges into Pfeuferstraße. To reach the entrance to the underground car park, please turn right onto Fritz-Endres-Straße immediately behind the BBH building.

## FROM STUTTGART

At the end of the motorway A 96 keep to the left towards München-Sendling, follow the Mittlerer Ring to the Westend/Heimeranplatz exit. Take this exit and turn right onto Landaubogen. Continue for approx. 900 m on Hansastraße/Baumgartnerstraße. At the intersection, turn left onto Pfeuferstraße. To reach the entrance to the underground car park, please turn right onto Fritz-Endres-Straße immediately behind the BBH building.

## FROM GARMISCH

At the end of the motorway, keep to the right to follow the Mittlerer Ring in a southerly direction. In front of the Brudermühltunnel, take the exit towards the city centre (Zentrum), turn left onto Plinganserstraße and continue on it until it merges into Pfeuferstraße. To reach the entrance to the underground car park, please turn right onto Fritz-Endres-Straße immediately behind the BBH build-ing.