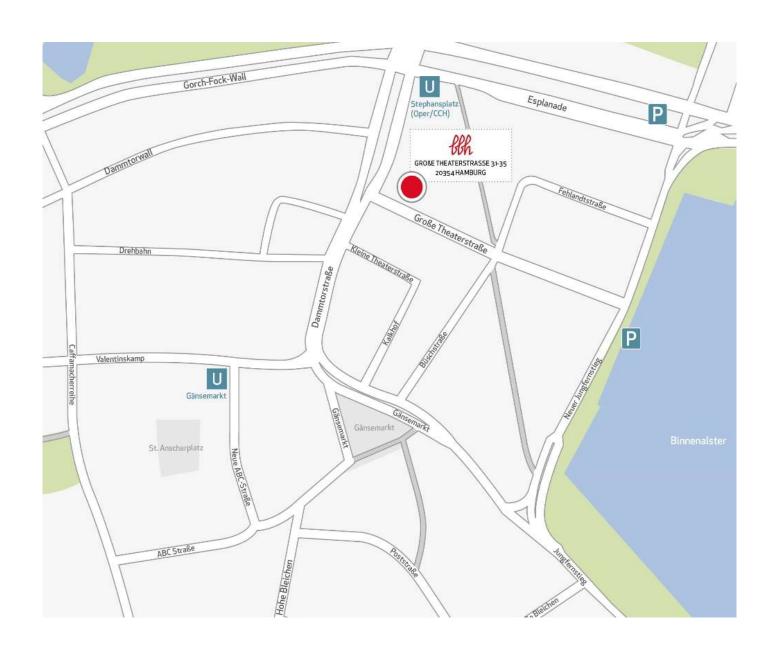

# **DIRECTIONS**

# **HAMBURG OFFICE**

Große Theaterstraße 31-35 20354 HAMBURG

BBH Hamburg · Große Theaterstraße 31-35 · 20354 Hamburg

# **SUBWAY (U-BAHN)**

Single ticket for this journey: €3.80

Take the U 1 to Stephansplatz (Oper/CCH) and walk south along Dammtorstraße. After approx. 200 m, turn left onto Große Theaterstraße. You will find the entrance to our firm on the left-hand side after approx. 50 m.

Take the U<sub>2</sub> to Gänsemarkt and then walk north along Dammtorstraße for approx. 300 m. The second street on the right is Große Theaterstraße, and our offices are right across the street.

BBH Hamburg • Große Theaterstraße 31-35 • 20354 Hamburg