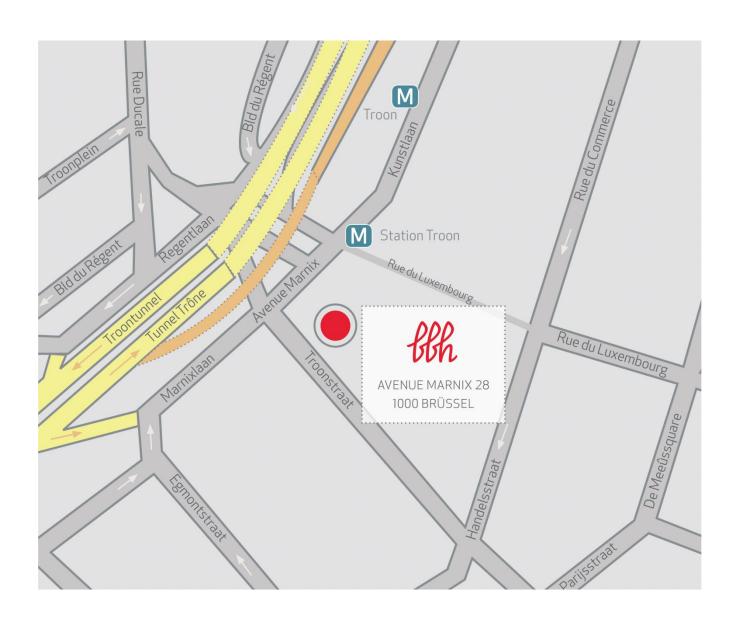

# **BRUSSELS OFFICE**

AVENUE MARNIX 28 1000 Brussels

#### **BY TRAIN**

Our offices are located within easy walking distance from Brussels-Luxembourg train station. There are train services between the city centre and the airport as well as international train connections to the Eurostar and Thalys lines.

## BY PUBLIC TRANSPORT

The Trône subway station is located directly outside our offices. The next bus stop is also within easy reach.