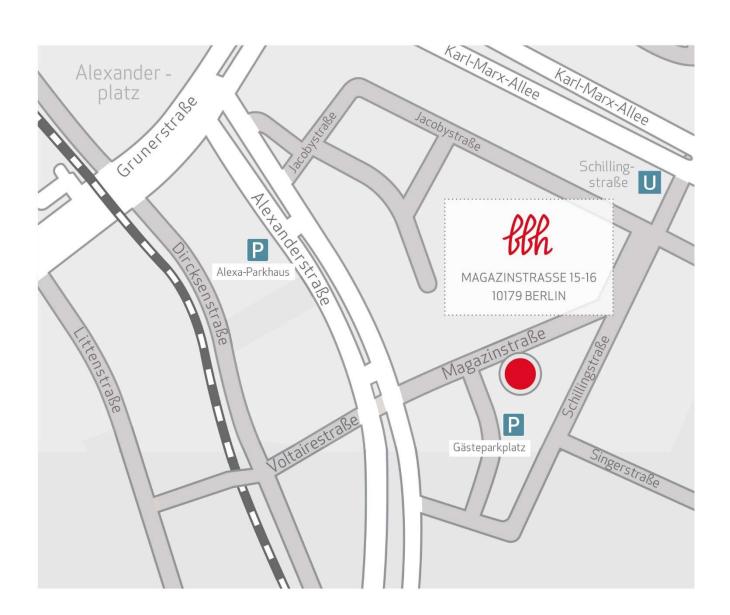

# **BERLIN OFFICE**

MAGAZINSTRASSE 15-16 10179 Berlin

## ARRIVAL AT S-/U-BAHN STATION ALEXANDERPLATZ

At Alexanderplatz, leave the station toward Galeria Kaufhof (Dircksenstraße exit). Walk a few meters toward the Galeria Kaufhof entrance, pass the fountain and walk approx. 400 m across Alexanderplatz/past the world clock (caution: the S-Bahn runs directly across the square) until you reach the pedestrian lights between Sparkasse and Saturn (looking toward the Alexa shopping centre) and cross Grunerstraße. Continue walking along Alexanderstraße for 400 m, turn left at the pedestrian lights at the next intersection (Voltairestraße/Alexanderstraße). Walk straight on along Magazinstraße and you will find BBH at your right hand side after 100 m.

## ARRIVAL AT UNDERGROUND STATION SCHILLINGSTRASSE

Leave the underground station in the direction of Schillingstraße (Exit C). Turn right onto Schillingstraße and walk straight ahead for 200 m. Turn right onto Magazinstraße and after 100 m you will find BBH at your left hand side.

## ARRIVAL AT S-BAHN STATION JANNOWITZBRÜCKE

At Jannowitzbrücke station, make your way down to the lower level, turn right and cross Holzmarktstraße at the pedestrian lights. Follow Alexanderstraße for 300 m and turn onto Magazinstraße to your right. After another 100 m, you will find the entrance to BBH at your right hand side.

## **BBH VISITOR CAR PARK**

Visitors / clients may use the visitor parking spaces right beside our offices. Some of them are equipped with charging stations which allow you to charge your electric vehicle. Reservation is required for using the visitor parking spaces.

Therefore, please call us once you have arranged an appointment with our office. Please contact either the responsible office or our reception at +49 (0)30 611 28 40-0.

Directions: When turning into Magazinstraße from Alexanderstraße, follow the road for approx. 100 m and then turn right into a small back road. You will find the visitor parking spaces after approx. 20 m on your left hand side.

## **FURTHER PARKING OPTIONS**

The underground car park at Alexa shopping centre offers 600 car parking spaces (and four charging stations for electric vehicles) The entrance to the underground car park is located on Alexanderstraße. The parking fees are:

- €1.80 or part thereof
- maximum daily fee: €20.00

It takes approx. 5 minutes to get from the parking level of Alexa shopping centre to our offices. Use the lift or escalator from the parking level to go to level "o" and take the exit to Alexanderstraße (in the direction of the shop "Jack Jones"). Turn right and continue along Alexanderstraße for approx. 100 m until you reach the traffic lights on your left hand side, then cross Alexanderstraße. Continue straight ahead on Magazinstraße for approx. 100 m. Our firm is on the right hand side of the street.